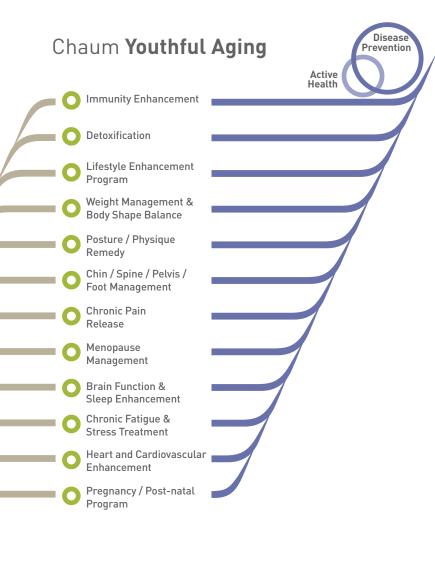

## The Journey to Active Health

Chaum's programs and integrative techniques will restore vitality, awaken beauty and help you look and feel youthful each and every day.

The singular objective of these integrated techniques is to slow the natural aging process by transporting you from passive health, or a disease state, into active health and disease prevention.

Disease

**Passive** 

#### Youthful Aging

- · Premium 10 Cancers Screening
- · Whole Body + MRI
- · Whole Body + PET CT
- NK Detection Analysis
- · NMS (Neuro-Musculo-Skeletal Analysis)
- · Tissue Mineral Analysis (TMA)
- · Salivary Hormone Assay
- Esthetic Diagnosis
- · Weight Management & Body Shape Balance
- · Menopause Management
- · Posture / Physique Remedy
- · Chin / Spine / Pelvis / Foot Management
- · Chronic Pain Release
- · Brain Function & Sleep Enhancement
- · Heart & Cardiovascular Enhancement
- · Chronic Fatigue & Stress Treatment
- · Pregnancy-Postnatal Management