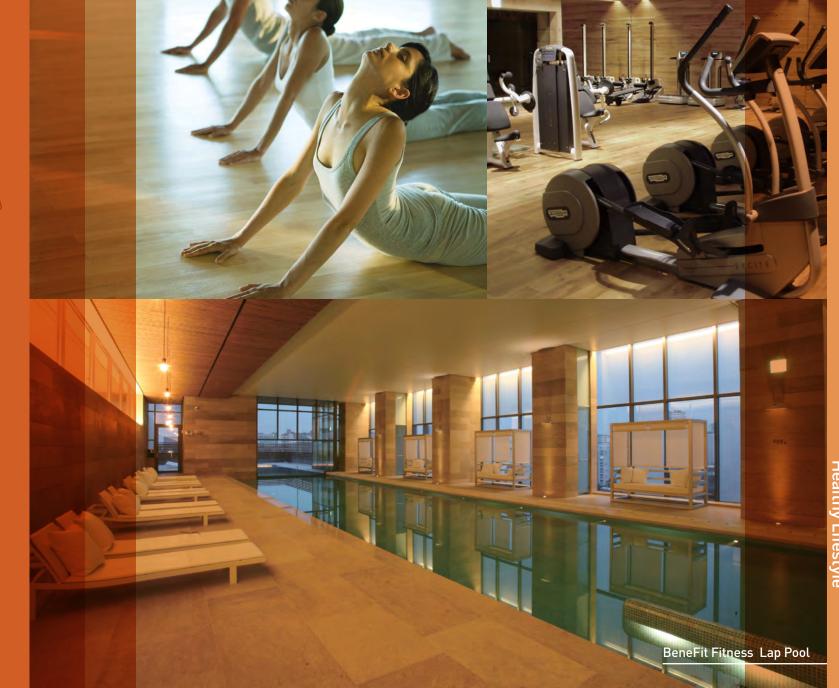

## Enjoy the BeneFit Fitness Complex

Optimize your health at one of the world's most technologically and medically advanced fitness centers.

With programs designed to meet your specific diagnostic profile and weight and fitness goals, your progress is measured scientifically through biofeedback systems and reviewed with you by your fitness team.

- Exercise Under Direct Medical Supervision
- One On One Training
- Pilates
- Yoga
- Steam Rooms and Saunas
- Golf Instruction
- Indoor / Outdoor Pool
- Sky Gate Outdoor Meditation Garden

One of the world's most technologically and medically advanced fitness centers.