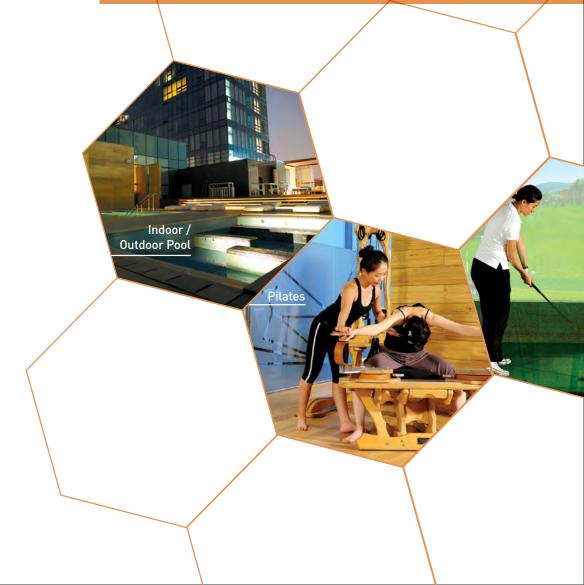

## Enjoy the BeneFit Fitness Complex

Optimize your health at one of the world's most technologically and medically advanced fitness centers.

With programs designed to meet your specific diagnostic profile and weight and fitness goals, your progress is measured scientifically through biofeedback systems and reviewed with you by your fitness team.

- Exercise Under Direct Medical Supervision
- One On One Training
- Pilates
- Yoga
- Steam Rooms and Saunas
- Golf Instruction
- Indoor / Outdoor Pool
- Sky Gate Outdoor Meditation Garden

One of the world's most technologically and medically advanced fitness centers.

Golf Instruction